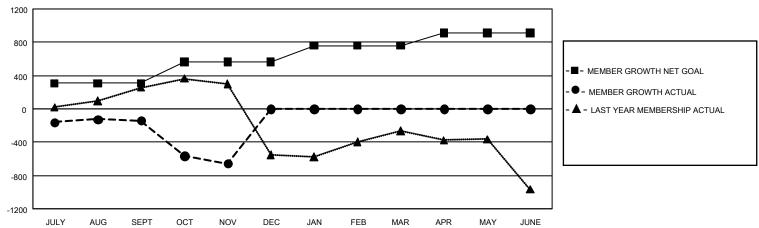

## GOALS AND ACTUAL MEMBERS CUMULATIVE

| DROPPED CLUBS: 7             |       | 118 CLUBS OF 423 ADDED 1 OR MORE<br>NEW MEMBERS | GENDER DISTRIBUTION  MALE 11,557 (79.82%) |                |       |
|------------------------------|-------|-------------------------------------------------|-------------------------------------------|----------------|-------|
| DROPPED MEMBERS              |       |                                                 | FEMALE                                    | 2,922 (20.18%) |       |
| DECEASED                     | 10    | CLICK HERE FOR CUMULATIVE                       | TOTAL FAMILY UNIT MEMBERS                 |                | 4,072 |
| CLUB CANCELLED 421 OTHER 886 |       | MEMBERSHIP DATA                                 | FAMILY MEMBERS PAYING HALF DUES           |                | 2,458 |
|                              |       |                                                 |                                           |                |       |
| TOTAL                        | 1,317 |                                                 |                                           |                |       |

## GMT MONTHLY MEMBERSHIP PROGRESS REPORT

Multiple District 316

**LOCATION: INDIA** 

Results as of: 11/30/2019

GMT CA 6

| Clubs                 |               |           |               | Members               |                        |                         |                                                    |  |
|-----------------------|---------------|-----------|---------------|-----------------------|------------------------|-------------------------|----------------------------------------------------|--|
| RESULTS FOR 2019-2020 |               |           |               | RESULTS FOR 2019-2020 |                        |                         |                                                    |  |
| QUARTER               | NEW CLUB GOAL | NEW CLUBS | DROPPED CLUBS | QUARTER MEME          | BER GROWTH NET<br>GOAL | MEMBER GROWTH<br>ACTUAL | DROPPED<br>MEMBERS ACTUAL<br>(including transfers) |  |
| JULY/AUG/SEPT         | 27            | 2         | 5             | JULY/AUG/SEPT         | 930                    | 521                     | 566                                                |  |
| OCT/NOV/DEC           | 21            | 4         | 2             | OCT/NOV/DEC           | 765                    | 263                     | 751                                                |  |
| JAN/FEB/MAR           | 15            | 0         | 0             | JAN/FEB/MAR           | 585                    | 0                       | 0                                                  |  |
| APR/MAY/JUNE          | 18            | 0         | 0             | APR/MAY/JUNE          | 450                    | 0                       | 0                                                  |  |