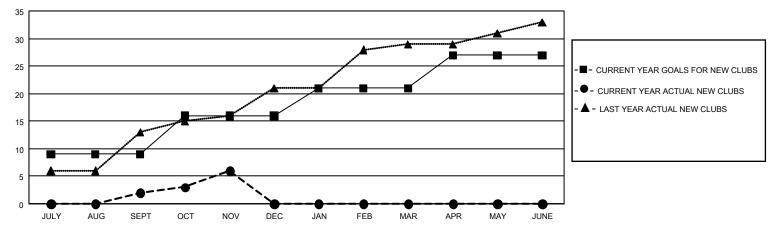

## GOALS AND ACTUAL NEW CLUBS CUMULATIVE

## GMT MONTHLY MEMBERSHIP PROGRESS REPORT

Multiple District 316

**LOCATION: INDIA** 

Results as of: 11/30/2019

GMT CA 6

| Clubs                 |               |           |               | Members               |                        |                         |                                                    |  |
|-----------------------|---------------|-----------|---------------|-----------------------|------------------------|-------------------------|----------------------------------------------------|--|
| RESULTS FOR 2019-2020 |               |           |               | RESULTS FOR 2019-2020 |                        |                         |                                                    |  |
| QUARTER               | NEW CLUB GOAL | NEW CLUBS | DROPPED CLUBS | QUARTER MEME          | BER GROWTH NET<br>GOAL | MEMBER GROWTH<br>ACTUAL | DROPPED<br>MEMBERS ACTUAL<br>(including transfers) |  |
| JULY/AUG/SEPT         | 27            | 2         | 5             | JULY/AUG/SEPT         | 930                    | 521                     | 566                                                |  |
| OCT/NOV/DEC           | 21            | 4         | 2             | OCT/NOV/DEC           | 765                    | 263                     | 751                                                |  |
| JAN/FEB/MAR           | 15            | 0         | 0             | JAN/FEB/MAR           | 585                    | 0                       | 0                                                  |  |
| APR/MAY/JUNE          | 18            | 0         | 0             | APR/MAY/JUNE          | 450                    | 0                       | 0                                                  |  |